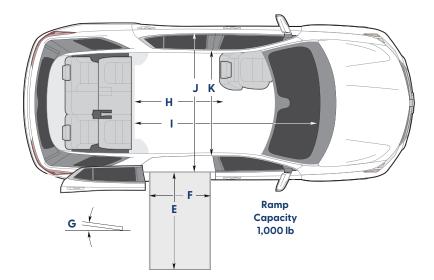

## Dimensions .....

|     | Infloor                                   |
|-----|-------------------------------------------|
| Α   | 30.5"                                     |
| В   | 54.5"                                     |
| С   | 59"                                       |
| D   | 58"                                       |
| E   | 52"                                       |
| F   | 30.25"                                    |
| G   | 9°                                        |
| Н   | 57"                                       |
| - 1 | 90.25"                                    |
| J   | 61.5" - 64.25"                            |
| K   | 57"                                       |
| L   | 4.25"                                     |
| М   | 73.875"                                   |
|     | B<br>C<br>D<br>E<br>F<br>G<br>H<br>I<br>J |

Seats up to seven passengers with an option for three wheelchairs. Seating options may vary depending on available payload.

Due to manufacturing tolerances both with the OEM vehicle and the conversion components, all dimensions may vary slightly from those shown.

- \* Deduct 1" off of interior height for applications with moon roof.
- \*\* Ramp angle subject to 1.5 degree variance based on chassis trim level and other environmental factors. Measured with a 250 lb approximated wheelchair passenger load at the center of the ramp.