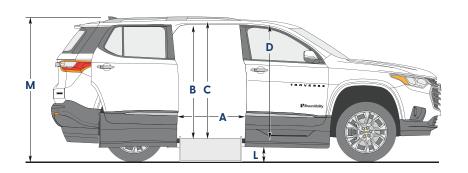

## Dimensions .....

|     | Infloor                                   |
|-----|-------------------------------------------|
| Α   | 30.5"                                     |
| В   | 54.5"                                     |
| С   | 59"                                       |
| D   | 58"                                       |
| E   | 52"                                       |
| F   | 30.25"                                    |
| G   | 9°                                        |
| Н   | 57"                                       |
| - 1 | 90.25"                                    |
| J   | 61.5" - 64.25"                            |
| K   | 57"                                       |
| L   | 4.25"                                     |
| М   | 73.875"                                   |
|     | B<br>C<br>D<br>E<br>F<br>G<br>H<br>I<br>J |

Seats up to seven passengers with an option for three wheelchairs. Seating options may vary depending on available payload.

Due to manufacturing tolerances both with the OEM vehicle and the conversion components, all dimensions may vary slightly from those shown.

- \* Deduct 1" off of interior height for applications with moon roof.
- \*\* Ramp angle subject to 1.5 degree variance based on chassis trim level and other environmental factors. Measured with a 250 lb approximated wheelchair passenger load at the center of the ramp.