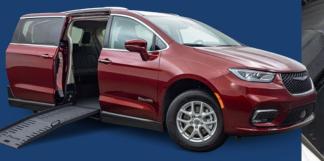

# Chrysler CompanionVan

The caregiver-friendly Chrysler CompanionVan® offers the dependability of a Braun Ability conversion without sacrificing the comfort and convenience of the original vehicle. With a partially lowered floor comes the benefits of a quieter ride and a more budget-friendly price tag, making the Companion Van a proven and practical mobility option. Your local mobility dealer offers more customized options too, making the Chrysler CompanionVan a mobility solution that evolves with your changing needs.

## Standard features:

- · Floor lowered only in mid-section of van
- · Heavy-duty foldout ramp with 1000 lb. capacity
- · Manual ramp with easy-grip handle
- · Unaltered front seats retain comfort of original vehicle
- · Fully-functional center console
- · Unobstructed entry/exit on driver slide door