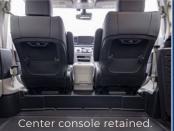

## Standard features:

- · Floor lowered only in mid-section of van
- · Heavy-duty foldout ramp with 1000 lb. capacity
- · Manual ramp with easy-grip handle
- · Unaltered front seats retain comfort of original vehicle
- · Fully-functional center console
- · Unobstructed entry/exit on driver slide door