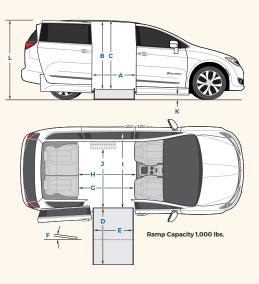

# **DIMENSIONS**

| Door Opening Usable Width                                                     | Α  | 31.5"              |
|-------------------------------------------------------------------------------|----|--------------------|
| Door Opening Usable Height 1) at Middle of Door 2) at Airbag)                 | В  | 1) 53" 2) 52.25"   |
| Interior Height at Center of Vehicle                                          | С  | 56"                |
| Ramp Length                                                                   | D  | 52"                |
| Ramp Width (Usable Clear Opening)                                             | Ε  | 30.125"            |
| Ramp Angle*                                                                   | F  | 12.5°              |
| Interior Floor Length (Behind Front Seats) 1) Seats Full Forward 2) Full Back | G  | 1) 58.5" 2) 51.25" |
| Interior Floor Length (Flat Area)                                             | Н  | 58.5"              |
| Interior Width at Slide Doors (Closed)                                        | -1 | 62"                |
| Interior Width - Ramp (Deployed) to Optional 1-Passenger Seat (Stowed)        | J  | 49"                |
| Ground Clearance (Loaded) @ = GVWR lbs. 1) Structure 2) Exhaust               | K  | 1) 4" 2) 3.125"    |
| Overall Vehicle Height                                                        | L  | 73"                |
|                                                                               |    |                    |

positioning of a up to two wheelchairs in the center row position.

Due to manufacturing tolerances both with the OEM vehicle and the conversion components, all dimensions may vary slightly from those shown.